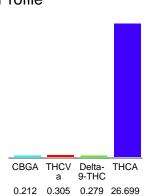

#### Cannabinoid Profile

## Cannabinoid Profile by HPLC

0.28%

Delta-9-THC

0.00%

CBD

| Cannabinoid                            | % wt         | mg/g   |
|----------------------------------------|--------------|--------|
| CBGA                                   | 0.212        | 2.12   |
| THCVa                                  | 0.305        | 3.05   |
| Delta-9-THC                            | 0.279        | 2.79   |
| THCA                                   | 26.7         | 266.99 |
| Total Cannabinoids                     | 27.50        | 275.0  |
| Calculated Total THC                   | 23.69        | 236.94 |
| Calculated CBD Yield                   | 0.00         | 0.00   |
| Calculated Total THC = Delta-9-THC + ( | D.877 * THCA |        |