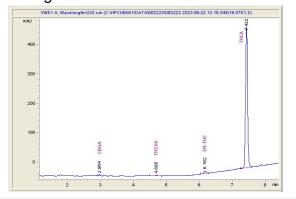

## Sample 564-062223-193

T3.2

Sample Submitted: 06-22-2023; Report Date: 06-28-2023

# T3.2

Plant Material

#### Chromatogram

Pink Nerdz



#### Cannabinoid Profile



## Cannabinoid Profile by HPLC

0.28%

Delta-9-THC

0.00%

CBD

| Cannabinoid                            | % wt         | mg/g   |
|----------------------------------------|--------------|--------|
| CBGA                                   | 0.212        | 2.12   |
| THCVa                                  | 0.305        | 3.05   |
| Delta-9-THC                            | 0.279        | 2.79   |
| THCA                                   | 26.7         | 266.99 |
| Total Cannabinoids                     | 27.50        | 275.0  |
| Calculated Total THC                   | 23.69        | 236.94 |
| Calculated CBD Yield                   | 0.00         | 0.00   |
| Calculated Total THC = Delta-9-THC + ( | D.877 * THCA |        |

Calculated Maximum CBD Yield = CBD